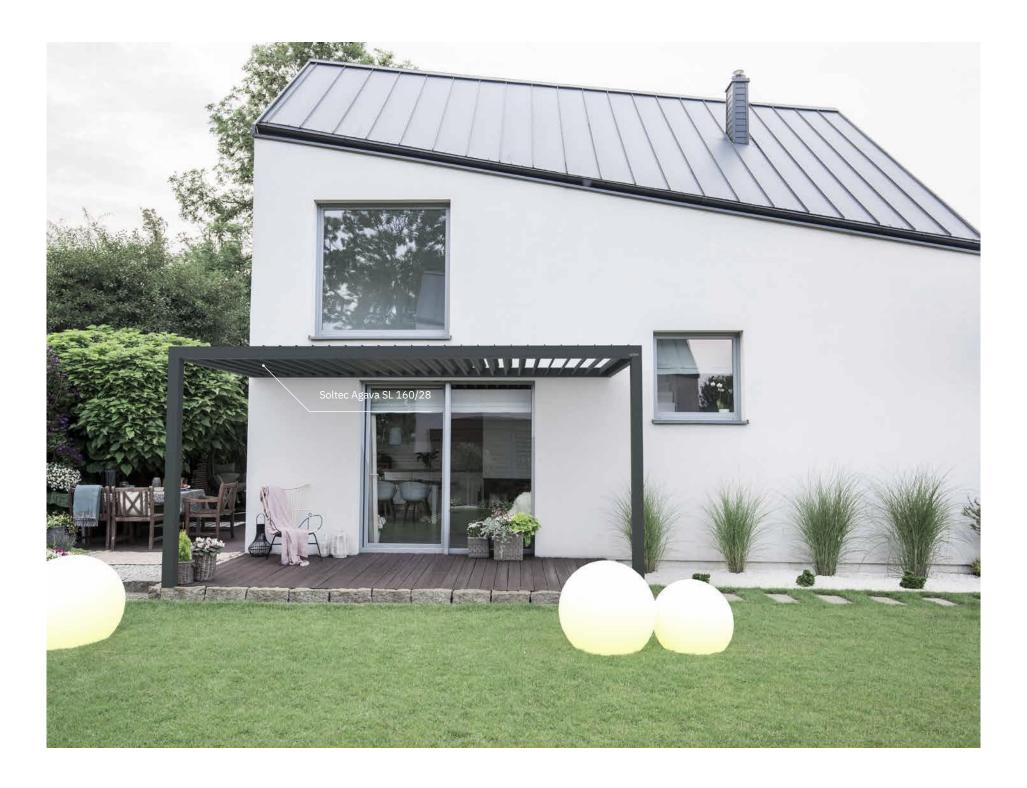

With Soltec bioclimatic pergola Agava, you'll increase your living space and enjoy it all year round. It will provide shade on hot days, protect you from wind and rain and even keep you warm in winter with the help of heaters. With Soltec bioclimatic pergola Agava you will create **your own space of happiness.** 

You have created a home that reflects your successes and where you feel comfortable, safe and relaxed. If you'd like to take that feeling to your terrace, we have a solution. Every Soltec pergola Agava is a unique product, made just for you.