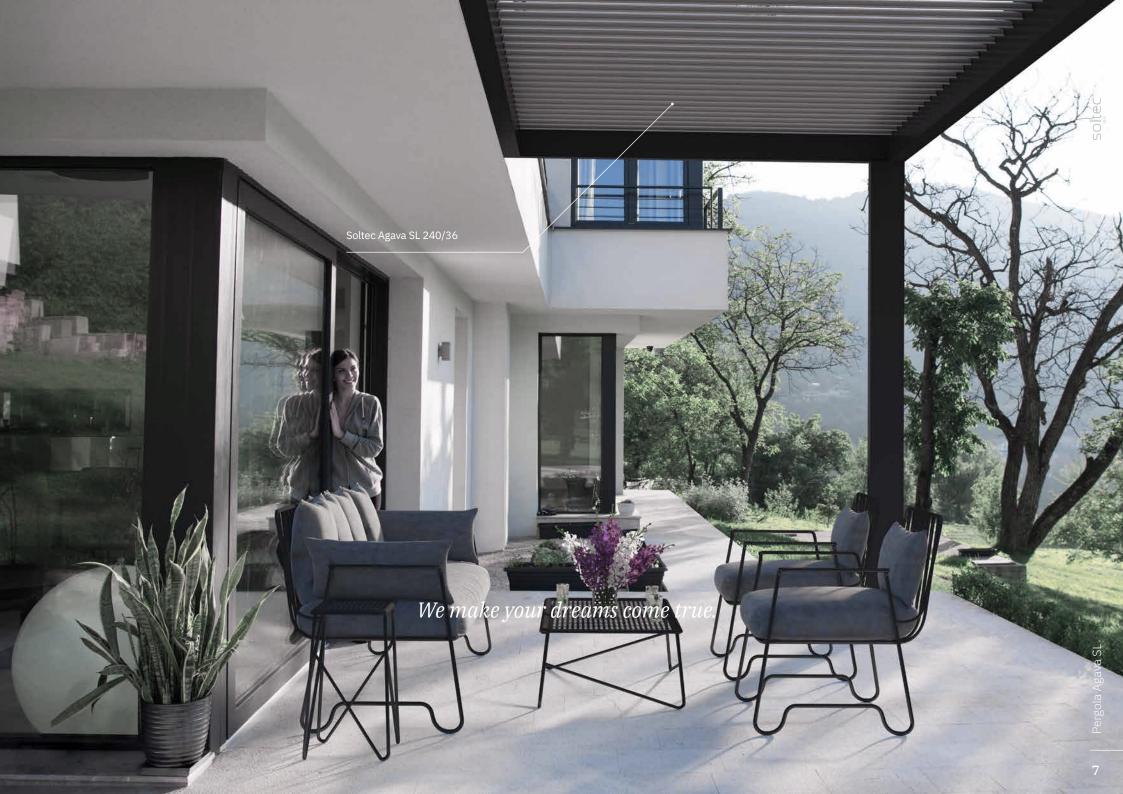

With Soltec bioclimatic pergola Agava, you'll increase your living space and enjoy it all year round. It will provide shade on hot days, protect you from wind and rain and even keep you warm in winter with the help of heaters. With Soltec bioclimatic pergola Agava you will create **your own space of happiness.** 

The solution is beautiful, useful, elegant and above all, easy to use.

Welcome to the world of Soltec pergola Agava.

You are at a point in your life where you know yourself well and you know where are you going. You have refined your style and so your personality can be recognized in everything you do. You only want the best and that's where we can help you.

You have created a home that reflects your successes and where you feel comfortable, safe and relaxed. If you'd like to take that feeling to your terrace, we have a solution. Every Soltec pergola Agava is a unique product, made just for you.