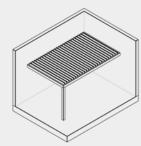

TYPE 0
No poles

TYPE 1
Self-standing

TYPE 2 Wall-mounted blades perpendicular to wall

TYPE 3
Wall-mounted on two sides
blades per pendicular to
wall

TYPE 4 Wall-mounted blades parallel to wall

TYPE 5 Wall-mounted blades parallel to wall

TYPE 6 Self-standing poles off-center

TYPE 7
Self-standing
poles off-center

Wall-mounted blades perpendicular to wall