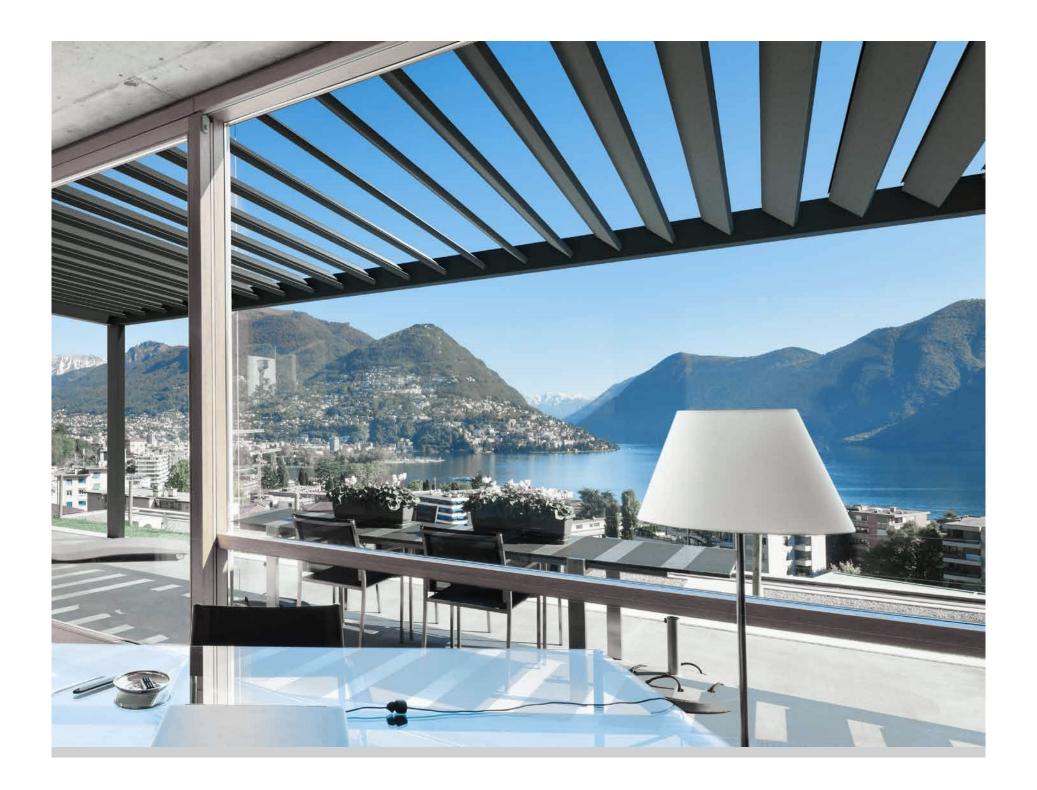

### MADE TO STAND OUT

Our products are always functional and modern. Our solutions are bold and made just for you. With Soltec pergola you will create an additional living space that will soon become your living room, playroom, office, dining room or a corner for relaxing outdoors. The Soltec bioclimatic pergola Agava is fully customizable to your lifestyle in all seasons. It offers endless possibilities of personalisation, so you can easily adapt it to your wishes. Additional options include shading, lighting, LED lights, heaters, side elements or speakers.