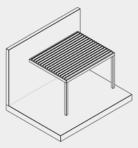

## STEP 2 / CHOOSING THE CONFIGURATIONS

We know that no two terraces are the same, so we have created 9 different types of pergola configuration just for you. The Soltec pergola is completely customised to your preferences.

TYPE 0
No poles

TYPE 1
Self-standing

TYPE 2 Wall-mounted blades perpendicular to wall

TYPE 3
Wall-mounted on two sides
blades per pendicular to
wall

TYPE 4 Wall-mounted blades parallel to wall

TYPE 5 Wall-mounted blades parallel to wall

TYPE 6 Self-standing poles off-center

TYPE 7
Self-standing
poles off-center

Wall-mounted blades perpendicular to wall