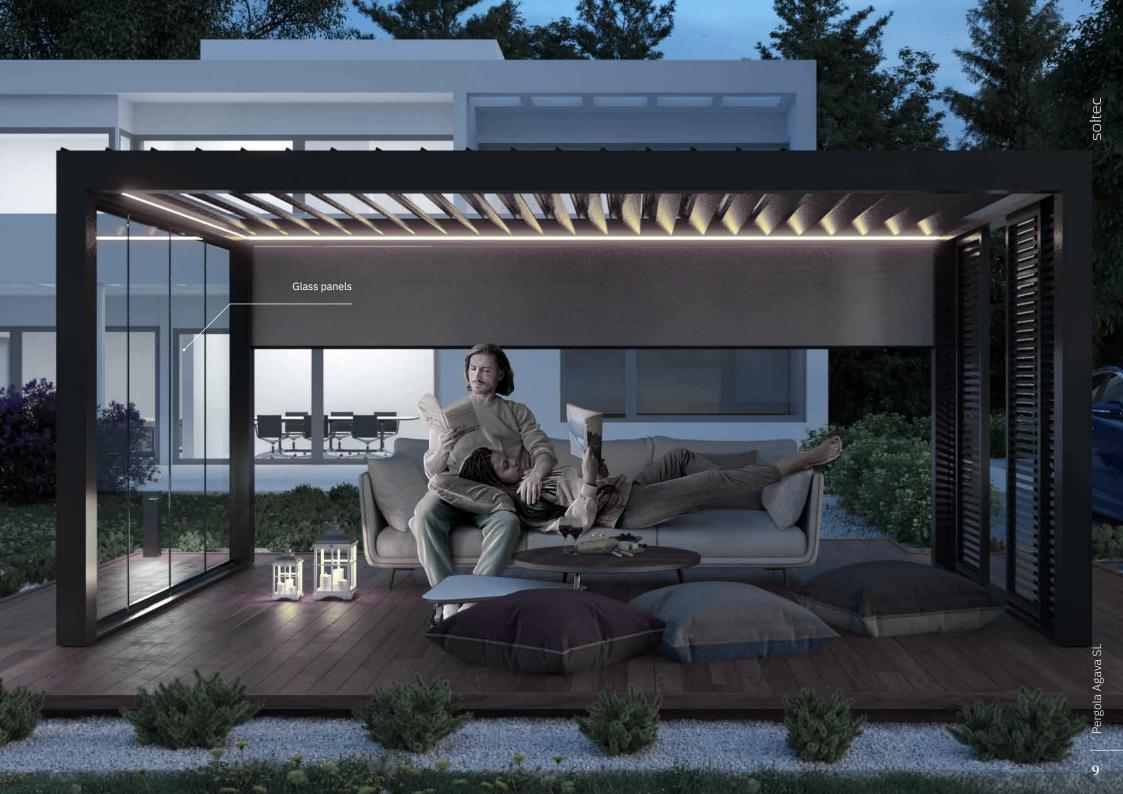

The end of the year is approaching. Although the days are short and the evenings are cold, you can still enjoy in your backyard. Music is playing on the speakers and lights are illuminating the group of friends that is having fun and enjoying roasted chestnuts. The stars light up in the sky and you are laying comfortably under a warm pergola and you seem to have everything in this world.

### MADE TO STAND OUT

Our products are always functional and modern. Our solutions are bold and made just for you. With Soltec pergola you will create an additional living space that will soon become your living room, playroom, office, dining room or a corner for relaxing outdoors. The Soltec bioclimatic pergola Agava is fully customizable to your lifestyle in all seasons. It offers endless possibilities of personalisation, so you can easily adapt it to your wishes. Additional options include shading, lighting, LED lights, heaters, side elements or speakers.