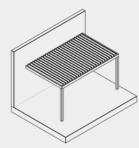

TYPE 0
No poles

TYPE 1
Self-standing

TYPE 2 Wall-mounted blades perpendicular to wall

TYPE 3
Wall-mounted on two sides
blades per pendicular to
wall

TYPE 4 Wall-mounted blades parallel to wall

TYPE 5 Wall-mounted blades parallel to wall

TYPE 6 Self-standing poles off-center

TYPE 7
Self-standing
poles off-center

Wall-mounted blades perpendicular to wall