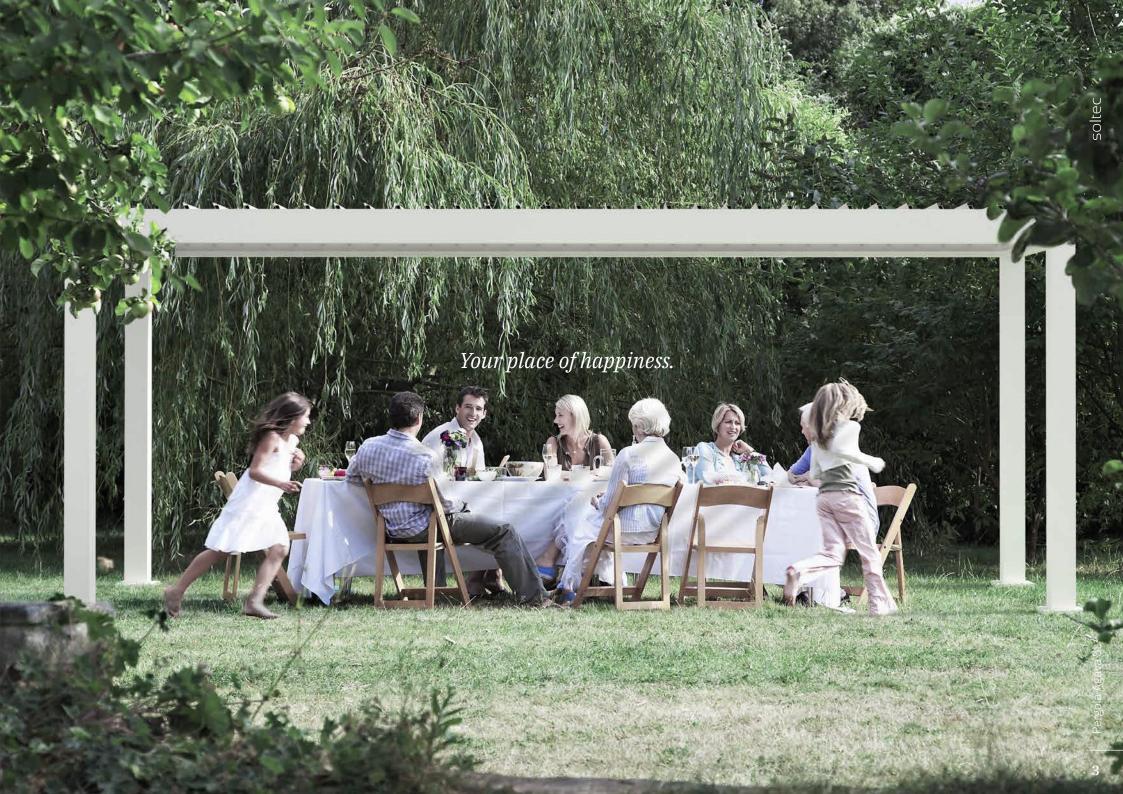

With Soltec bioclimatic pergola Agava, you'll increase your living space and enjoy it all year round. It will provide shade on hot days, protect you from wind and rain and even keep you warm in winter with the help of heaters. With Soltec bioclimatic pergola Agava you will create **your own space of happiness.** 

# YOUR HOME IS MORE THAN A HOUSE.

Your home is your refuge. In protects you from the challenges of the world. Time runs slower when you are in the company of the people you love the most in the world. Home is that piece of the world where you can be what you are: honest, free and relaxed. It offers the time and space for the most beautiful moments.