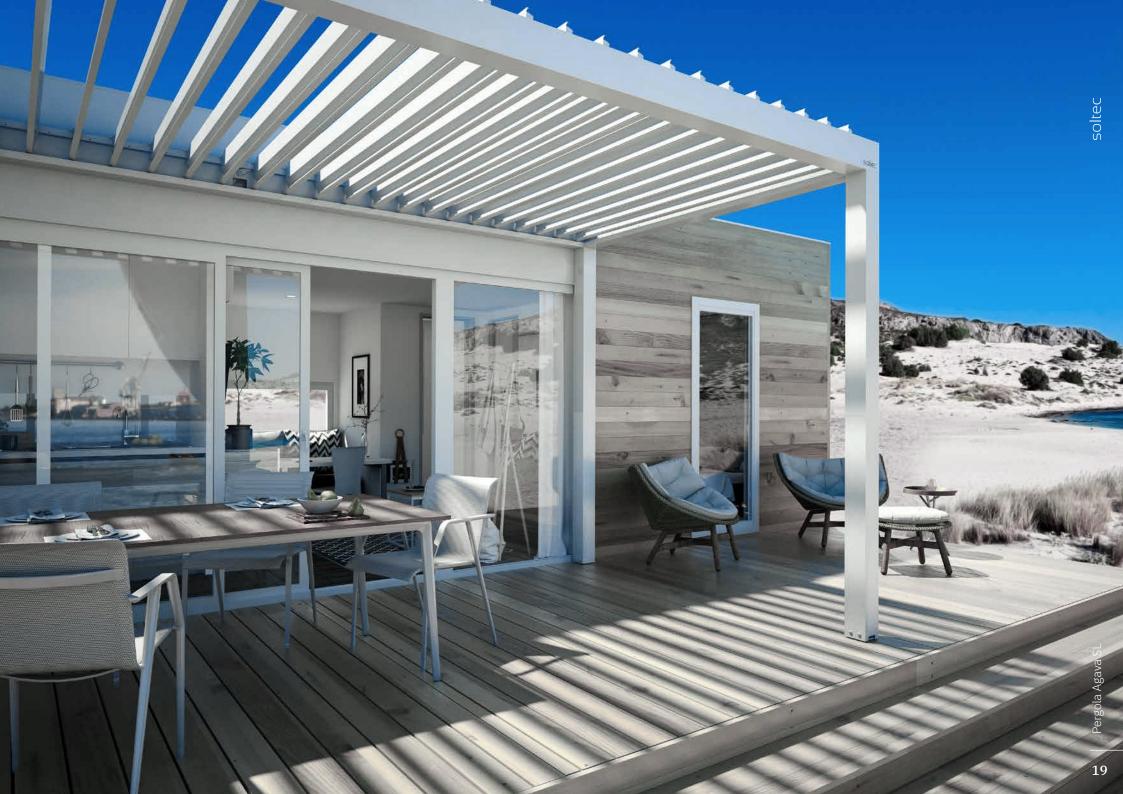

With Soltec bioclimatic pergola Agava, you'll increase your living space and enjoy it all year round. It will provide shade on hot days, protect you from wind and rain and even keep you warm in winter with the help of heaters. With Soltec bioclimatic pergola Agava you will create **your own space of happiness.** 

### MADE TO STAND OUT

Our products are always functional and modern. Our solutions are bold and made just for you. With Soltec pergola you will create an additional living space that will soon become your living room, playroom, office, dining room or a corner for relaxing outdoors. The Soltec bioclimatic pergola Agava is fully customizable to your lifestyle in all seasons. It offers endless possibilities of personalisation, so you can easily adapt it to your wishes. Additional options include shading, lighting, LED lights, heaters, side elements or speakers.