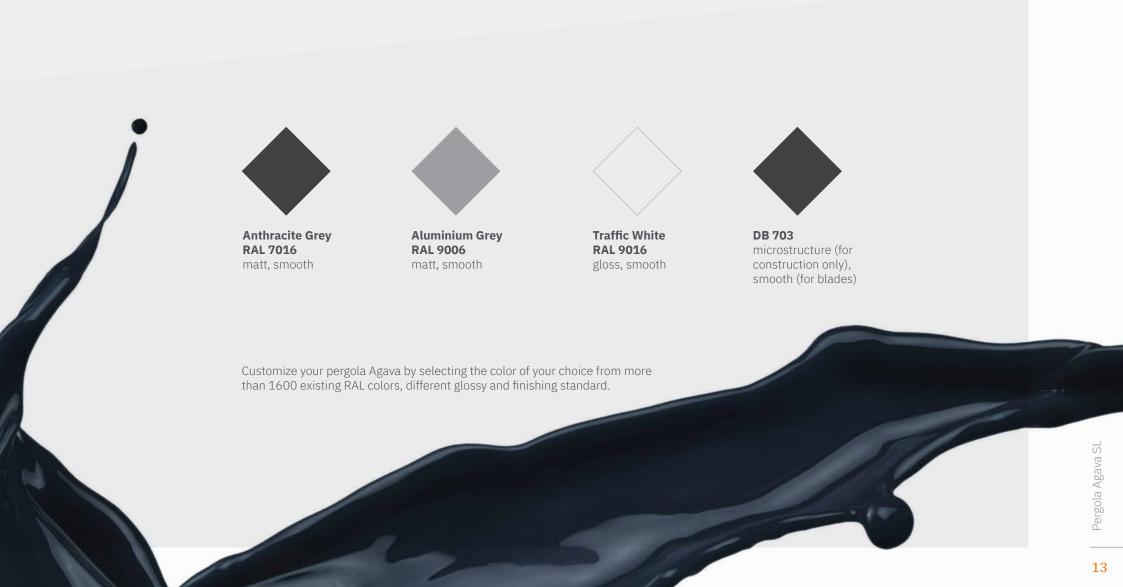

## STEP 4 / CHOOSING THE COLOUR

There are 4 standard colours and more than 1600 RAL colours. Choose the colour that best suits your home.

And remember - the slats and the structure can be different colours. Just because we want to make your dreams come true.