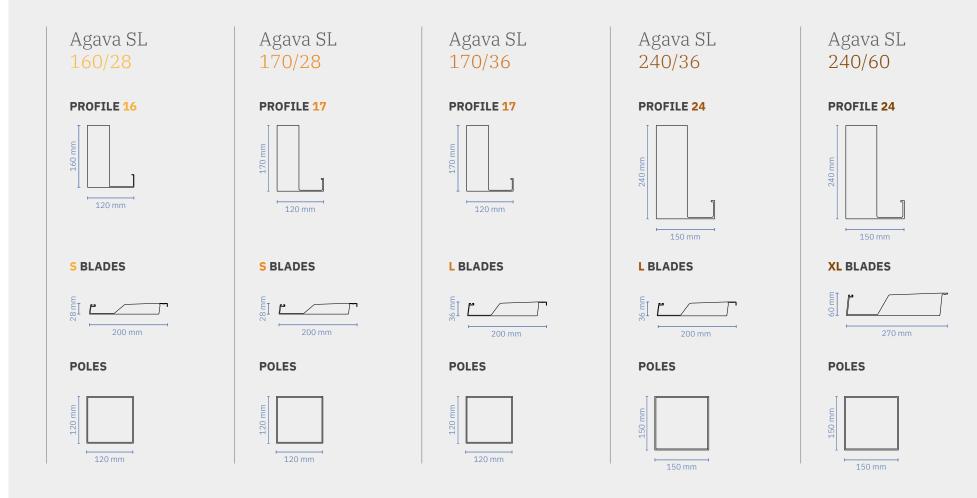

## STEP 1 / CHOOSING A MODEL

Our experts will advise you on the choice of a model based on your preferences, the dimensions of your terrace and the location.

Aluminium profiles, blades, and poles. All standard parts made of stainless steel.