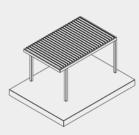

## STEP 2 / CHOOSING THE CONFIGURATIONS

We know that no two terraces are the same, so we have created 9 different types of pergola configuration just for you. The Soltec pergola is completely customised to your preferences.

TYPE 0
No poles

TYPE 1
Self-standing

TYPE 2 Wall-mounted blades perpendicular to wall

TYPE 3
Wall-mounted on two sides
blades per pendicular to
wall

TYPE 4 Wall-mounted blades parallel to wall

TYPE 5 Wall-mounted blades parallel to wall

TYPE 6 Self-standing poles off-center

TYPE 7
Self-standing
poles off-center

Wall-mounted blades perpendicular to wall