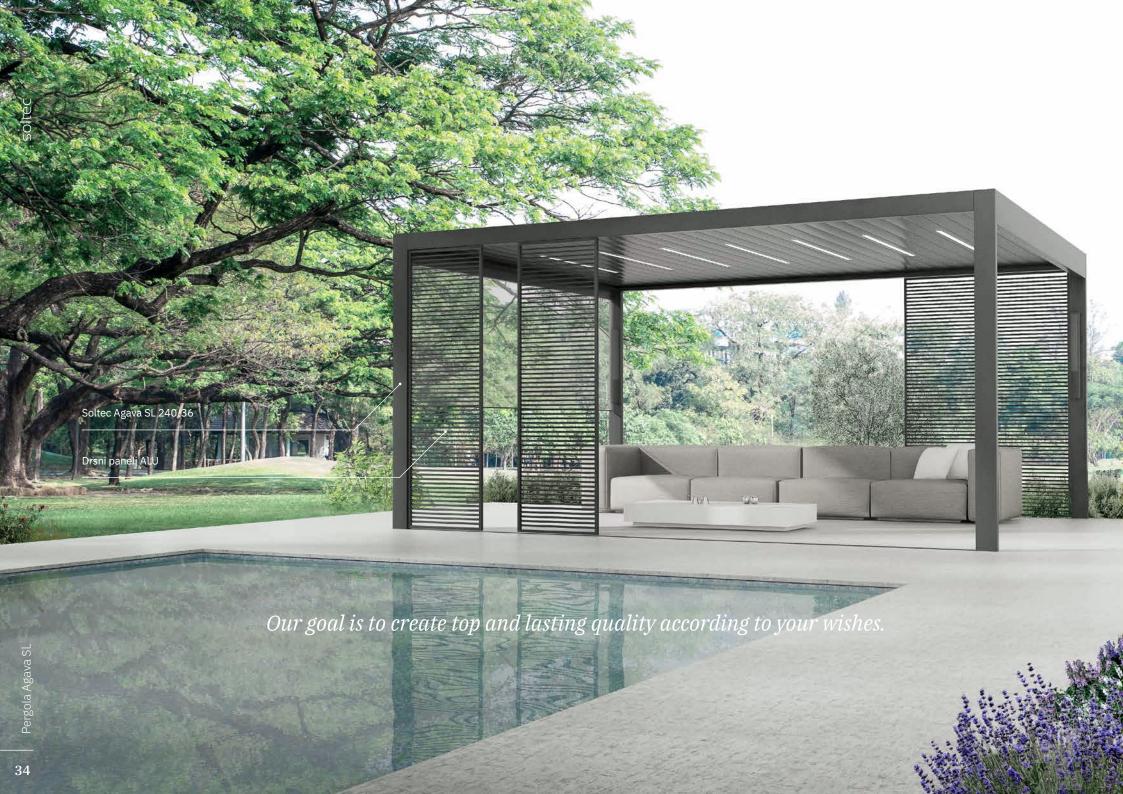

With Soltec bioclimatic pergola Agava, you'll increase your living space and enjoy it all year round. It will provide shade on hot days, protect you from wind and rain and even keep you warm in winter with the help of heaters. With Soltec bioclimatic pergola Agava you will create **your own space of happiness.** 

### SOLTEC PERGOLA AGAVA

It is entirely designed and manufactured in Slovenia. It combines 20 years of knowledge and experience in the field of innovative shading solutions. Its uniqueness is confirmed by awards and certificates.

The Soltec pergola doesn't lack or have too much of anything. The minimalist design of the pergola is carefully thought out to match modern architecture or a classic one that is always in trend.