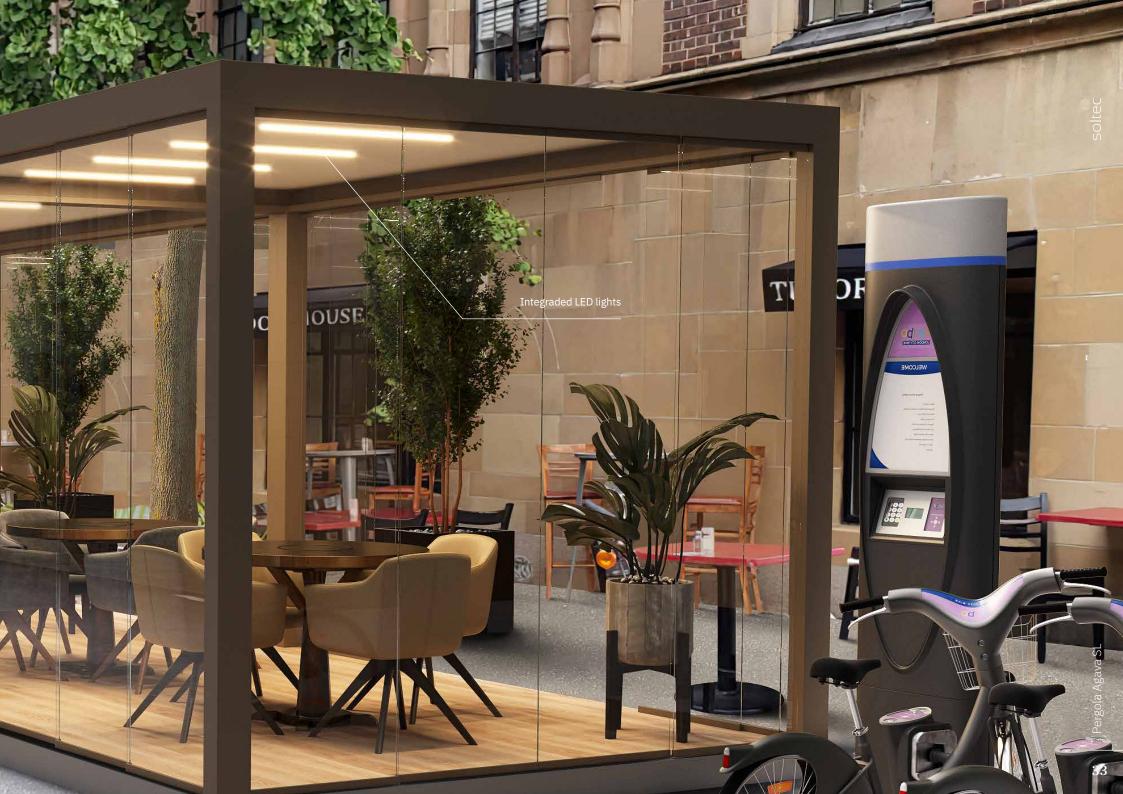

## STEP 3 / CHOOSING ACCESSORIES

You can play with different accessories. Want lights for romantic evenings? Music for children's birthdays? Heaters for cold days? You won't get a wider choice anywhere.

### MADE TO STAND OUT

Our products are always functional and modern. Our solutions are bold and made just for you. With Soltec pergola you will create an additional living space that will soon become your living room, playroom, office, dining room or a corner for relaxing outdoors. The Soltec bioclimatic pergola Agava is fully customizable to your lifestyle in all seasons. It offers endless possibilities of personalisation, so you can easily adapt it to your wishes. Additional options include shading, lighting, LED lights, heaters, side elements or speakers.