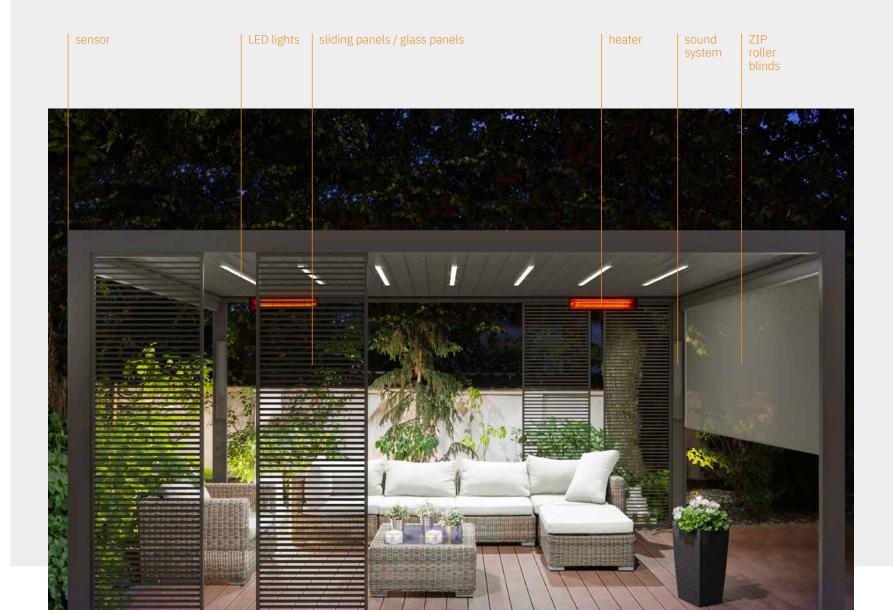

## STEP 3 / CHOOSING ACCESSORIES

You can play with different accessories. Want lights for romantic evenings? Music for children's birthdays? Heaters for cold days? You won't get a wider choice anywhere.

### MADE TO STAND OUT

Our products are always functional and modern. Our solutions are bold and made just for you. With Soltec pergola you will create an additional living space that will soon become your living room, playroom, office, dining room or a corner for relaxing outdoors. The Soltec bioclimatic pergola Agava is fully customizable to your lifestyle in all seasons. It offers endless possibilities of personalisation, so you can easily adapt it to your wishes. Additional options include shading, lighting, LED lights, heaters, side elements or speakers.