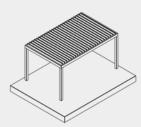

TYPE 0
No poles

TYPE 1
Self-standing

TYPE 2 Wall-mounted blades perpendicular to wall

TYPE 3
Wall-mounted on two sides
blades per pendicular to
wall

TYPE 4 Wall-mounted blades parallel to wall

TYPE 5 Wall-mounted blades parallel to wall

TYPE 6 Self-standing poles off-center

TYPE 7
Self-standing
poles off-center

Wall-mounted blades perpendicular to wall