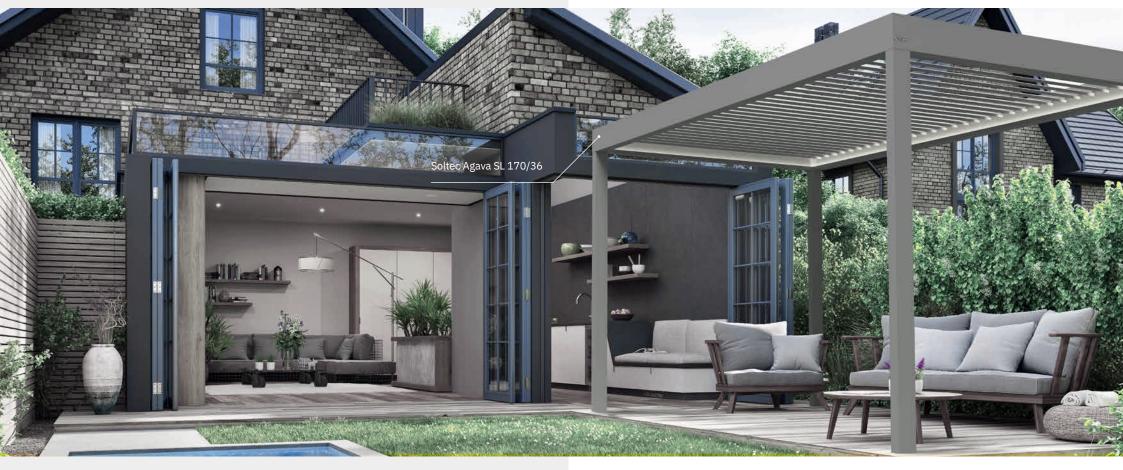

### MADE TO STAND OUT

Our products are always functional and modern. Our solutions are bold and made just for you. With Soltec pergola you will create an additional living space that will soon become your living room, playroom, office, dining room or a corner for relaxing outdoors. The Soltec bioclimatic pergola Agava is fully customizable to your lifestyle in all seasons. It offers endless possibilities of personalisation, so you can easily adapt it to your wishes. Additional options include shading, lighting, LED lights, heaters, side elements or speakers.

Made for order with you and for you

Made from the best materials

Made in Europe

Technically and aesthetically perfected solution

Patented waterproof blade