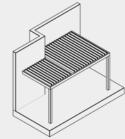

## STEP 2 / CHOOSING THE CONFIGURATIONS

We know that no two terraces are the same, so we have created 9 different types of pergola configuration just for you. The Soltec pergola is completely customised to your preferences.

TYPE 0
No poles

TYPE 1
Self-standing

TYPE 2 Wall-mounted blades perpendicular to wall

TYPE 3
Wall-mounted on two sides
blades per pendicular to
wall

TYPE 4 Wall-mounted blades parallel to wall

TYPE 5 Wall-mounted blades parallel to wall

TYPE 6 Self-standing poles off-center

TYPE 7
Self-standing
poles off-center

Wall-mounted blades perpendicular to wall