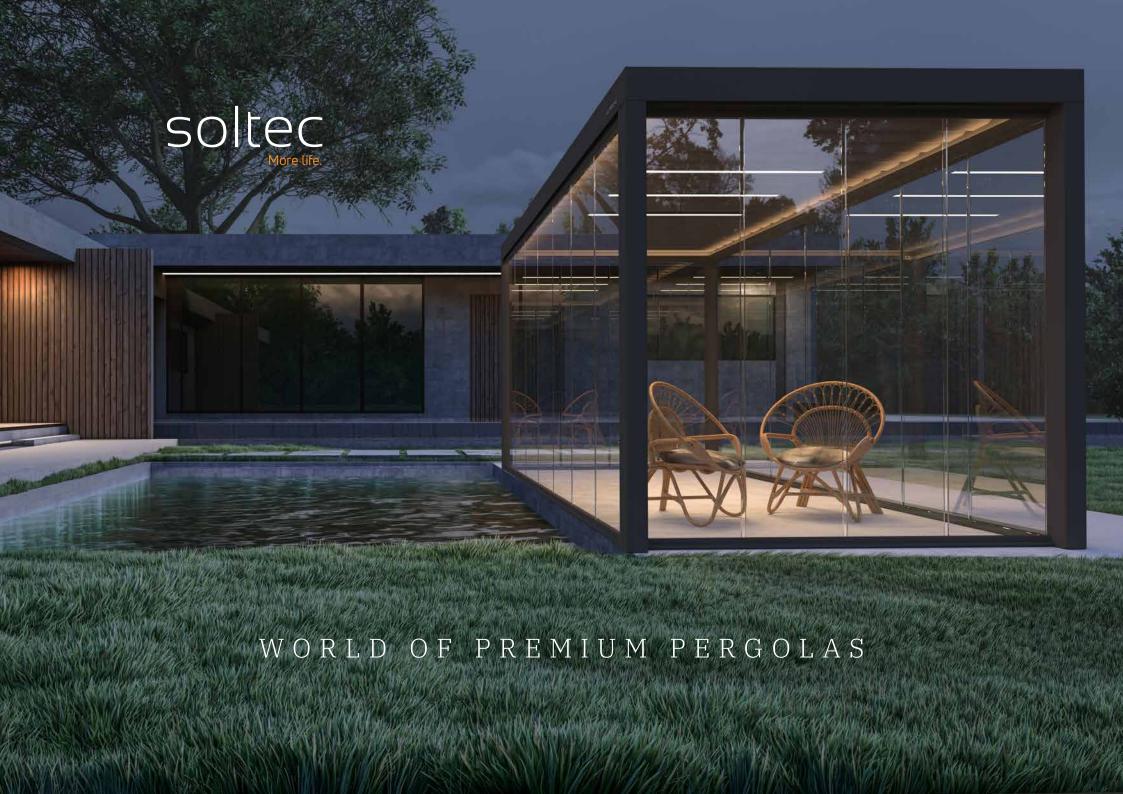

With Soltec bioclimatic pergola Agava, you'll increase your living space and enjoy it all year round. It will provide shade on hot days, protect you from wind and rain and even keep you warm in winter with the help of heaters. With Soltec bioclimatic pergola Agava you will create **your own space of happiness.** 

The solution is beautiful, useful, elegant and above all, easy to use.

Welcome to the world of Soltec pergola Agava.

You are at a point in your life where you know yourself well and you know where are you going. You have refined your style and so your personality can be recognized in everything you do. You only want the best and that's where we can help you.