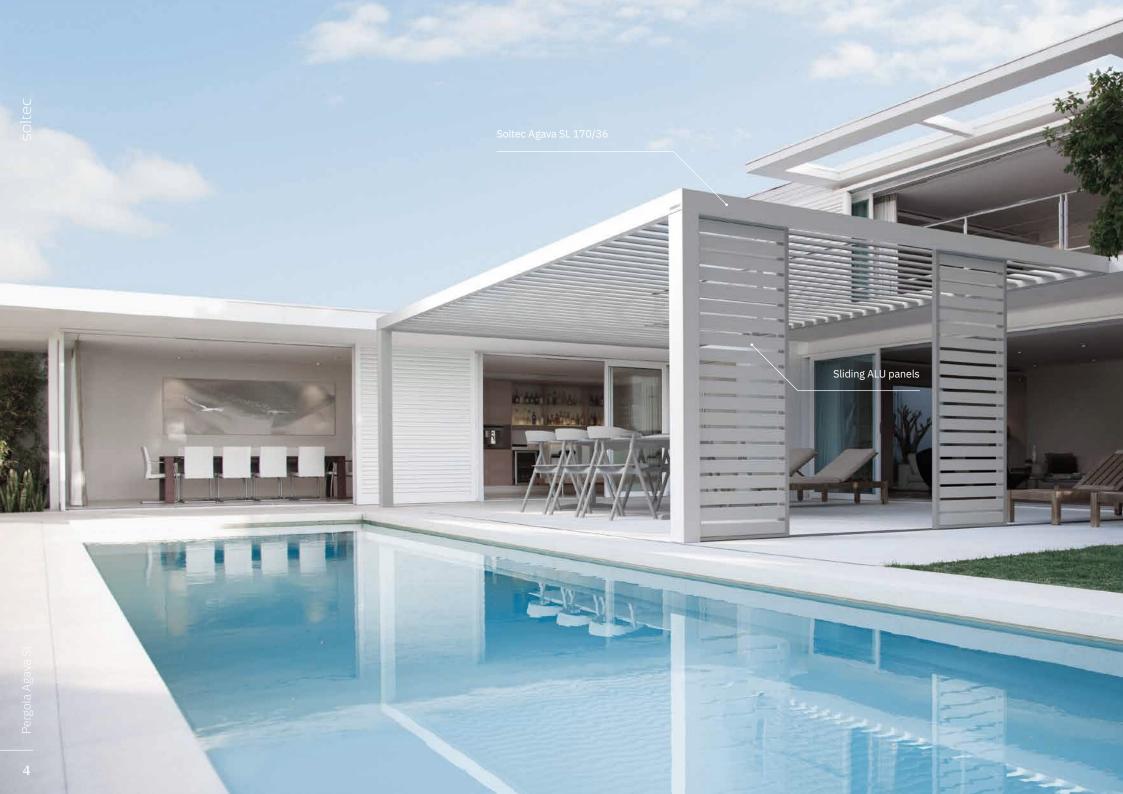

## STEP 1 / CHOOSING A MODEL

Our experts will advise you on the choice of a model based on your preferences, the dimensions of your terrace and the location.

Aluminium profiles, blades, and poles. All standard parts made of stainless steel.

## STEP 2 / CHOOSING THE CONFIGURATIONS

We know that no two terraces are the same, so we have created 9 different types of pergola configuration just for you. The Soltec pergola is completely customised to your preferences.

TYPE 0
No poles

TYPE 1
Self-standing

TYPE 2 Wall-mounted blades perpendicular to wall

TYPE 3
Wall-mounted on two sides
blades per pendicular to
wall

TYPE 4 Wall-mounted blades parallel to wall

TYPE 5 Wall-mounted blades parallel to wall

TYPE 6 Self-standing poles off-center

TYPE 7
Self-standing
poles off-center

Wall-mounted blades perpendicular to wall