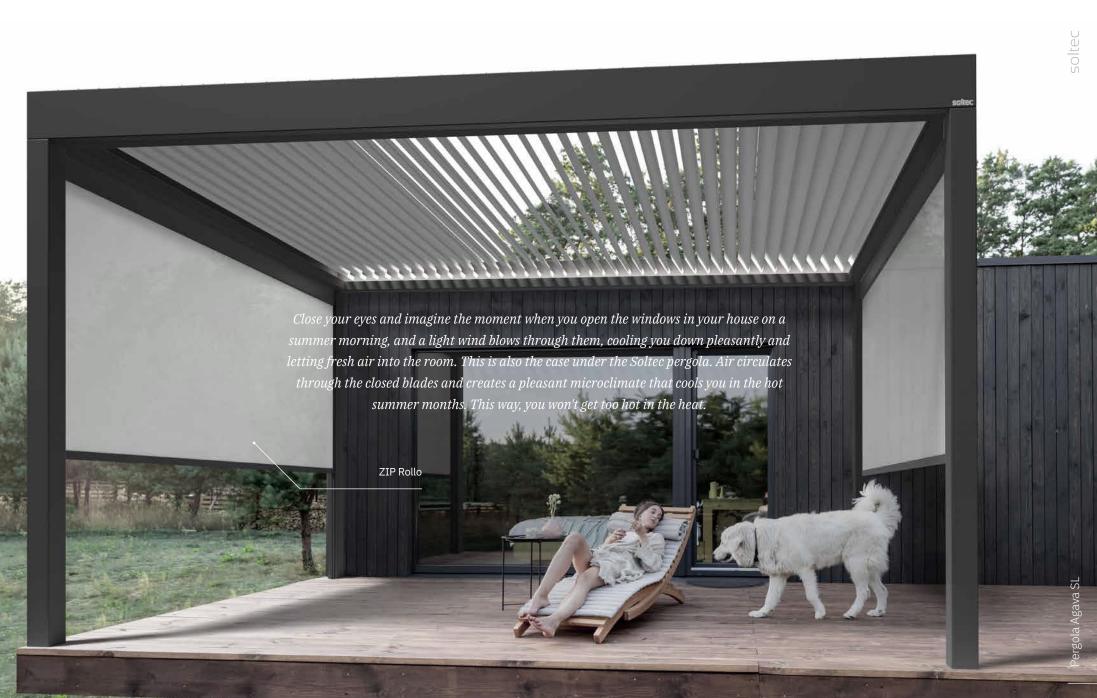

## STEP 3 / CHOOSING ACCESSORIES

You can play with different accessories. Want lights for romantic evenings? Music for children's birthdays? Heaters for cold days? You won't get a wider choice anywhere.

### MADE TO STAND OUT

Our products are always functional and modern. Our solutions are bold and made just for you. With Soltec pergola you will create an additional living space that will soon become your living room, playroom, office, dining room or a corner for relaxing outdoors. The Soltec bioclimatic pergola Agava is fully customizable to your lifestyle in all seasons. It offers endless possibilities of personalisation, so you can easily adapt it to your wishes. Additional options include shading, lighting, LED lights, heaters, side elements or speakers.