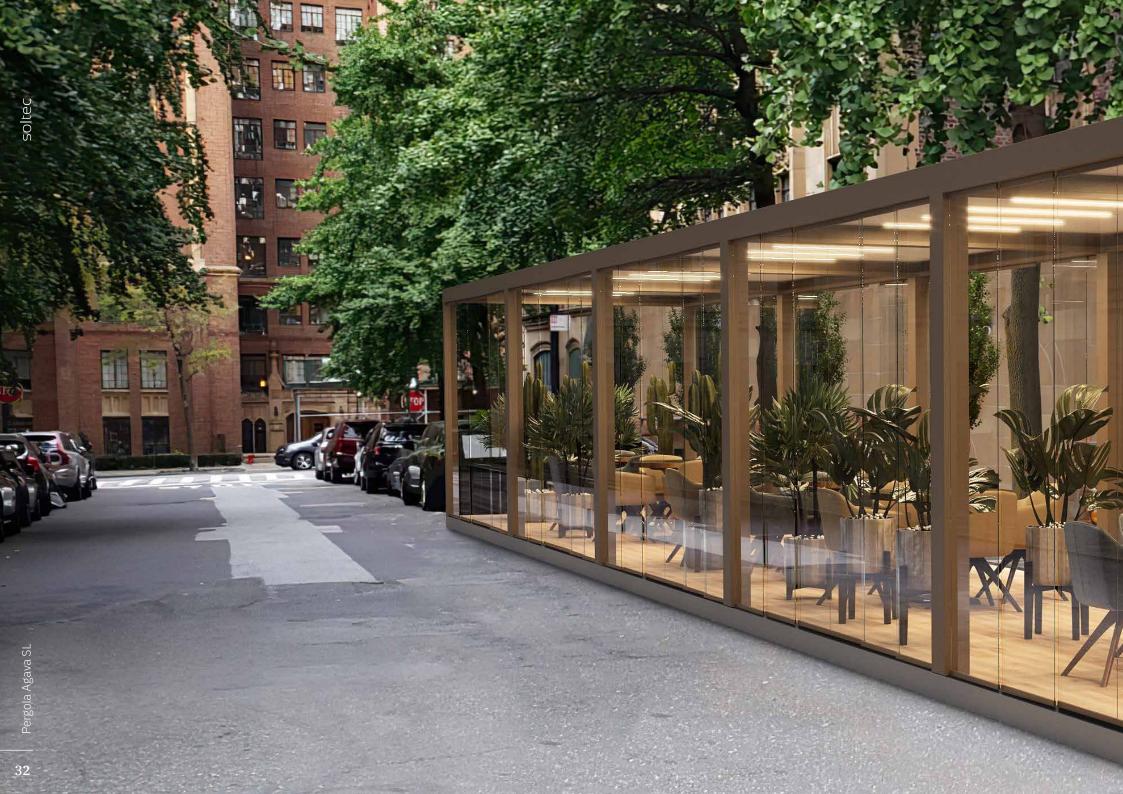

### MADE TO STAND OUT

Our products are always functional and modern. Our solutions are bold and made just for you. With Soltec pergola you will create an additional living space that will soon become your living room, playroom, office, dining room or a corner for relaxing outdoors. The Soltec bioclimatic pergola Agava is fully customizable to your lifestyle in all seasons. It offers endless possibilities of personalisation, so you can easily adapt it to your wishes. Additional options include shading, lighting, LED lights, heaters, side elements or speakers.