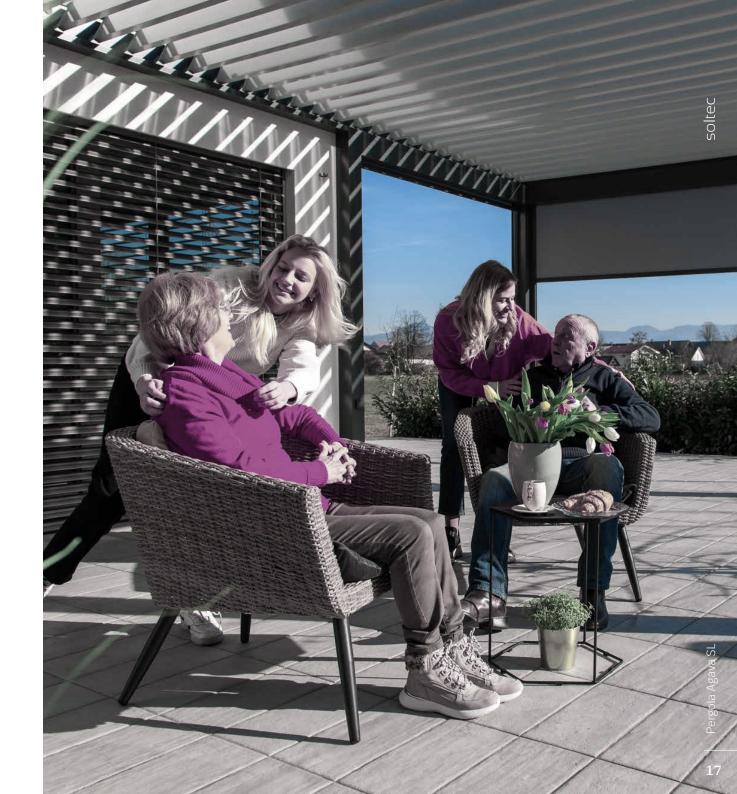

The end of the year is approaching. Although the days are short and the evenings are cold, you can still enjoy in your backyard. Music is playing on the speakers and lights are illuminating the group of friends that is having fun and enjoying roasted chestnuts. The stars light up in the sky and you are laying comfortably under a warm pergola and you seem to have everything in this world.

### MADE TO STAND OUT

Our products are always functional and modern. Our solutions are bold and made just for you. With Soltec pergola you will create an additional living space that will soon become your living room, playroom, office, dining room or a corner for relaxing outdoors. The Soltec bioclimatic pergola Agava is fully customizable to your lifestyle in all seasons. It offers endless possibilities of personalisation, so you can easily adapt it to your wishes. Additional options include shading, lighting, LED lights, heaters, side elements or speakers.