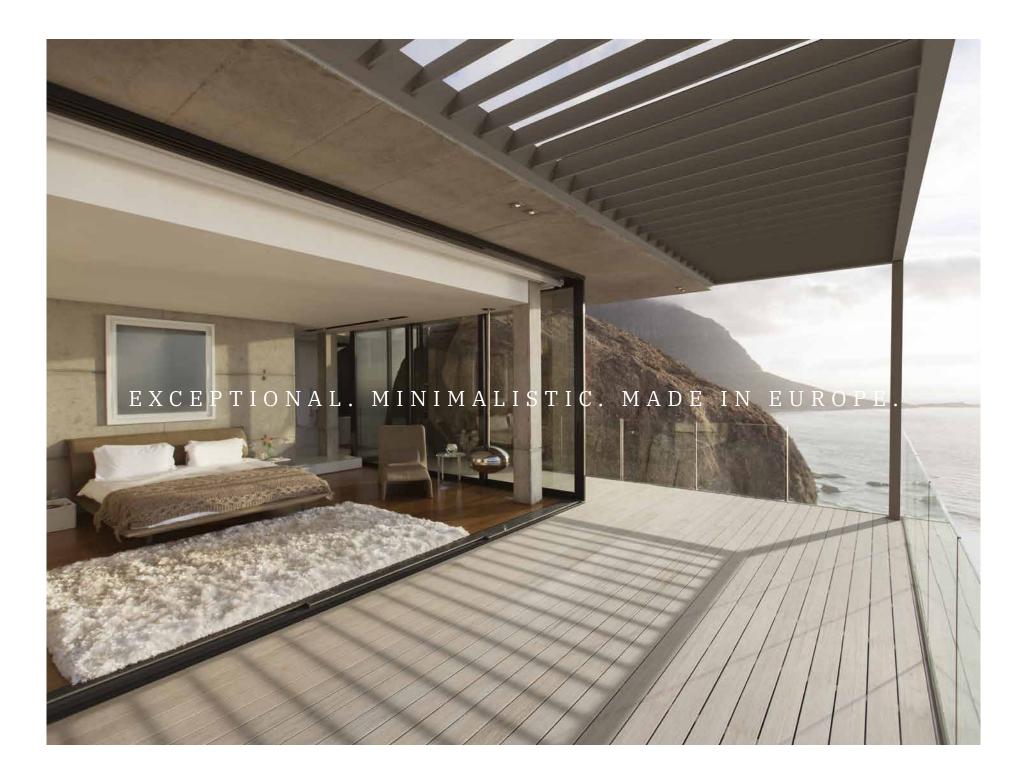

With Soltec bioclimatic pergola Agava, you'll increase your living space and enjoy it all year round. It will provide shade on hot days, protect you from wind and rain and even keep you warm in winter with the help of heaters. With Soltec bioclimatic pergola Agava you will create **your own space of happiness.** 

### SOLTEC PERGOLA AGAVA

It is entirely designed and manufactured in Slovenia. It combines 20 years of knowledge and experience in the field of innovative shading solutions. Its uniqueness is confirmed by awards and certificates.

The Soltec pergola doesn't lack or have too much of anything. The minimalist design of the pergola is carefully thought out to match modern architecture or a classic one that is always in trend.