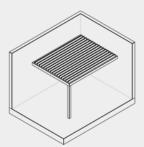

## STEP 2 / CHOOSING THE CONFIGURATIONS

We know that no two terraces are the same, so we have created 9 different types of pergola configuration just for you. The Soltec pergola is completely customised to your preferences.

TYPE 0
No poles

TYPE 1
Self-standing

TYPE 2 Wall-mounted blades perpendicular to wall

TYPE 3
Wall-mounted on two sides
blades per pendicular to
wall

TYPE 4 Wall-mounted blades parallel to wall

TYPE 5 Wall-mounted blades parallel to wall

TYPE 6 Self-standing poles off-center

TYPE 7
Self-standing
poles off-center

Wall-mounted blades perpendicular to wall