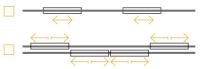

| 3 | 4 | 5 | 6  | 7               | 8 | 9 | 10 | 11 | 12 | 13 | 14 | 15 | 16              | 17 | 18 | 19 | 20 | 21 | 22 | 23 | 24 | 25 | 26 | 27              | 28 | 29 | 30 | 31 | 32 | 33 | 34 | 35 | 36 | 37 | 38 | 39 | 40 | 41 | 42 | 43 | 44 | 45 | 46 |

## gava SL™

### Step 4 / Options

#### **ZIP** blinds



#### Position

- □ P1 P2
- P1 P3 □ P2 - P4
- □ P3 P4

#### Fabric Serge

- ☐ 108101 grey-white
- ☐ 108108 grey
- ☐ 108118 grey-black
- 116101 linen-white ☐ 117101 pearl-white
- □ 117117 pearl

#### Fabric Soltis

+ 10%

#### Crystal full screen

+ 10%

#### Crystal window

dim.

#### Motor

- standard
- Somfy

#### Colour of guides

- Same as pergola frame
- □ Different RAL NO.

#### Sliding panels



#### **Position**

- □ P1 P2
- □ P1 P3
- □ P3 P4 □ P2 - P4

#### Sliding type





#### Colour / Standard

- grey anthracite RAL 7016
- grey aluminium RAL 9006
- white traffic RAL 9016

#### Type

- wood
- □ alu screen

## panels

Number of

#### Dimension of panels (width in mm)

#### Colour /

#### Non-Standard

Subject to additional payment +10%.

RAL no.

#### Glass panels



#### Position

- □ P1 P2 P3 - P4
- □ P1 P3 P2 - P4

#### Folding type

- 2 panels / 2 guides 4 panels / 2 guides
- 6 panels / 3 guides



#### Colour / Standard

- grey anthracite RAL 7016
- grey aluminium RAL 9006
- ☐ white traffic RAL 9016

#### Number of panels

#### Dimension of panels (width in

mm)

Non-Standard Subject to additional payment +10%.

Colour /

RAL no.

# Agava SL™

### **Step 5** / Accessories

| Sensors