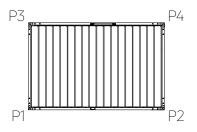

#### Position

- □ P1 P2
- P1 P3 □ P2 - P4
- □ P3 P4

#### **Position**

- □ P1 P2
- □ P1 P3
- □ P3 P4 □ P2 - P4

#### Position

- □ P1 P2 P3 - P4
- □ P1 P3 P2 - P4