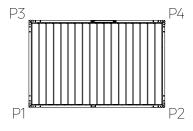

P** blinds



#### Position

- □ P1 P2
- P1 P3 □ P2 - P4
- □ P3 P4

#### Fabric Serge

- ☐ 108101 grey-white
- ☐ 108108 grey
- ☐ 108118 grey-black
- 116101 linen-white ☐ 117101 pearl-white
- □ 117117 pearl

#### Fabric Soltis

+ 10%

#### Crystal full screen

+ 10%

#### Crystal window

dim.

#### Motor

- standard
- Somfy

#### Colour of guides

- Same as pergola frame
- □ Different RAL NO.

#### Sliding panels



#### **Position**

- □ P1 P2
- □ P1 P3
- □ P3 P4 □ P2 - P4

#### Sliding type





#### Colour / Standard

- grey anthracite RAL 7016
- grey aluminium RAL 9006
- white traffic RAL 9016

#### Type

- wood
- □ alu screen

## panels

Number of

#### Dimension of panels (width in mm)

#### Colour /

#### Non-Standard

Subject to additional payment +10%.

RAL no.

#### Glass panels



#### Position

- □ P1 P2 P3 - P4
- □ P1 P3 P2 - P4

#### Folding type

- 2 panels / 2 guides 4 panels / 2 guides
- 6 panels / 3 guides



#### Colour / Standard

- grey anthracite RAL 7016
- grey aluminium RAL 9006
- ☐ white traffic RAL 9016

#### Number of panels

#### Dimension of panels (width in

mm)

Non-Standard Subject to additional payment +10%.

Colour /

RAL no.

# Agava SL™

### **Step 5** / Accessories

| Sensors                                                                                                                                 | Sound system                              | Remote control                                                                        | Heater Heliosa