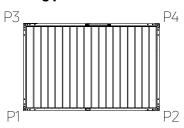

#### Mark motor position, water exit and power supply on top view

location of power supply

location of water exit

- $\cdot$  Water exit is possible on same pole as electricity, but only if Type P is ordered as special option of water evacuation.
- · Pergola must have min. 2 water exits!
- · Position of cutting is on pole foot.