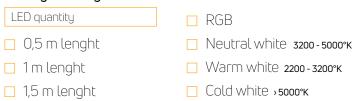

#### A) LED lights integrated into the blades

Position of LED lights (mark on drawing)

## B) LED strip lights Length of LED (m)

Blades opening way

| _   |  |  |
|-----|--|--|
| RGB |  |  |

| length: 1972 mm |   |   |   |   | nm | length: 3798 mm |   |   |    |    |    |    |    |    | length: 5624 mm |    |    |    |    |    |    |    |    |    |    | length: 7596 mm |    |    |    |    |    |    |    |    |    |    |    |    |    |    |    |    |    |    |    |
|-----------------|---|---|---|---|----|-----------------|---|---|----|----|----|----|----|----|-----------------|----|----|----|----|----|----|----|----|----|----|-----------------|----|----|----|----|----|----|----|----|----|----|----|----|----|----|----|----|----|----|----|
| 1               | 2 | 3 | 4 | 5 | 6  | 7               | 8 | 9 | 10 | 11 | 12 | 13 | 14 | 15 | 16              | 17 | 18 | 19 | 20 | 21 | 22 | 23 | 24 | 25 | 26 | 27              | 28 | 29 | 30 | 31 | 32 | 33 | 34 | 35 | 36 | 37 | 38 | 39 | 40 | 41 | 42 | 43 | 44 | 45 | 46 |