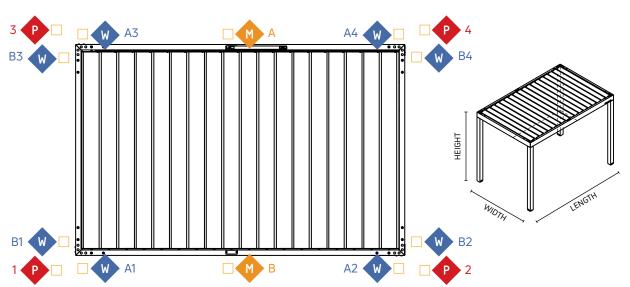

### Step 3 / Drawing with marked specifications

#### Mark motor position, water exit and power supply on top view

location of power supply

location of water exit

- $\cdot$  Water exit is possible on same pole as electricity, but only if Type P is ordered as special option of water evacuation.
- · Pergola must have min. 2 water exits!
- · Position of cutting is on pole foot.