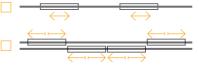

3 | 4 | 5 | 6  | 7               | 8 | 9 | 10 | 11 | 12 | 13 | 14 | 15 | 16              | 17 | 18 | 19 | 20 | 21 | 22 | 23 | 24 | 25 | 26 | 27              | 28 | 29 | 30 | 31 | 32 | 33 | 34 | 35 | 36 | 37 | 38 | 39 | 40 | 41 | 42 | 43 | 44 | 45 | 46 |

## gava SL™

### Step 4 / Options

#### **ZIP** blinds



#### Position

- □ P1 P2
- P1 P3 □ P2 - P4
- □ P3 P4

#### Fabric Serge

- ☐ 108101 grey-white
- ☐ 108108 grey
- ☐ 108118 grey-black
- 116101 linen-white ☐ 117101 pearl-white
- □ 117117 pearl

#### Fabric Soltis

+ 10%

#### Crystal full screen

+ 10%

#### Crystal window

dim.

#### Motor

- standard
- Somfy

#### Colour of guides

- Same as pergola frame
- □ Different RAL NO.

#### Sliding panels



#### **Position**

- □ P1 P2
- □ P1 P3
- □ P3 P4 □ P2 - P4

#### Sliding type





#### Colour / Standard

- grey anthracite RAL 7016
- grey aluminium RAL 9006
- white traffic RAL 9016

#### Type

- wood
- □ alu screen

## panels

Number of

#### Dimension of panels (width in mm)

#### Colour /

#### Non-Standard

Subject to additional payment +10%.

RAL no.

#### Glass panels



#### Position

- □ P1 P2 P3 - P4
- □ P1 P3 P2 - P4

#### Folding type

- 2 panels / 2 guides 4 panels / 2 guides
- 6 panels / 3 guides



#### Colour / Standard

- grey anthracite RAL 7016
- grey aluminium RAL 9006
- ☐ white traffic RAL 9016

#### Number of panels

#### Dimension of panels (width in

mm)

Non-Standard Subject to additional payment +10%.

Colour /

RAL no.

# Agava SL™

### **Step 5** / Accessories

| Sensors